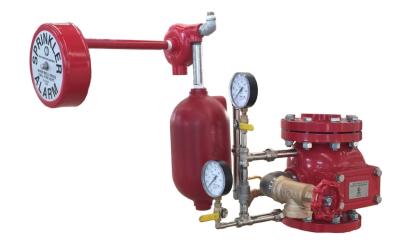

# **Schematic of Valve with Accessories**

| Part No. | Specification               | Material       |  |
|----------|-----------------------------|----------------|--|
| 1        | Valve                       | See Above      |  |
| 2        | 2" NPT Pipe Fitting         | Malleable Iron |  |
| 3        | 2"NPT Street Elbows         | Malleable Iron |  |
| 4        | 2" Angle Valve              | Brass          |  |
| 5        | 1/2"NPT Screwed Pipe        | Carbon Steel   |  |
| 6        | 1/2"Cone Union              | Malleable Iron |  |
| 7        | 1/2"NPT Screwed Pipe        | Carbon Steel   |  |
| 8        | 1/2" Straight Tees          | Malleable Iron |  |
| 9        | 1/2"x 1/4"Reducers          | Malleable Iron |  |
| 10       | 1/4" NPT Screwed Pipe       | Carbon Steel   |  |
| 11       | 1/4" 90° Elow               | Malleable Iron |  |
| 12       | 1/4" Ball Valve             | Brass          |  |
| 13       | Pressure Gage               |                |  |
| 14       | 1/2"NPT Screwed Pipe        | Carbon Steel   |  |
| 15       | 1/2"Check Valve             | Brass          |  |
| 16       | 1/2"NPT Screwed Pipe        | Carbon Steel   |  |
| 17       | 1/2"NPT Screwed Pipe        | Carbon Steel   |  |
| 18       | 1/2"NPT Screwed Pipe        | Carbon Steel   |  |
| 19       | 1/2"NPT Screwed Pipe        | Carbon Steel   |  |
| 20       | 1/2"NPT Screwed Pipe        | Carbon Steel   |  |
| 21       | 1/2" 90° Elbow              | Malleable Iron |  |
| 22       | 1/2"NPT Screwed Pipe        | Carbon Steel   |  |
| 23       | 1/2"NPT Screwed Pipe        | Carbon Steel   |  |
| 24       | 1/2" 90° Elbow              | Malleable Iron |  |
| 25       | 1/2" Ball Valve             | Brass          |  |
| 26       | 1/2"NPT Screwed Pipe        | Carbon Steel   |  |
| 27       | 1/2"NPT Screwed Pipe        | Carbon Steel   |  |
| 28       | 1/2"NPT Screwed Pipe        | Carbon Steel   |  |
| 29       | 1-2"NPT Pipe Fitting        | Malleable Iron |  |
| 30       | 1-2"Y-Strainer              | Brass          |  |
| 31       | 1-2"90° Street Elbow        | Malleable Iron |  |
| 32       | 1/2"NPT Screwed Pipe        | Carbon Steel   |  |
| 33       | Pipe Fitting                | AISI 304       |  |
| 34       | Plug 1                      | Brass          |  |
| 35       | Plug 2                      | Brass          |  |
| 36       | 3/4"NPT Screwed Pipe        | Carbon Steel   |  |
| 37       | Water Motor Gong            |                |  |
| 38       | 3/4"NPT Screwed Pipe        | Carbon Steel   |  |
| 39       | 3/4"x 1/2"90°Reducing Elbow | Malleable Iron |  |
| 40       | Pressure Switch             |                |  |