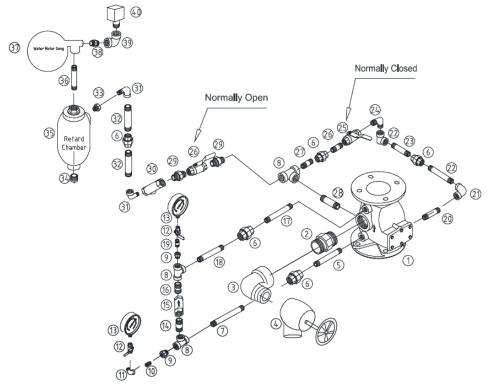

# **Schematic of Valve with Accessories**

| Part No. | Specification               | Material       |  |
|----------|-----------------------------|----------------|--|
| 1        | Valve                       | See Above      |  |
| 2        | 2" NPT Pipe Fitting         | Malleable Iron |  |
| 3        | 2"NPT Street Elbows         | Malleable Iron |  |
| 4        | 2" Angle Valve              | Brass          |  |
| 5        | 1/2"NPT Screwed Pipe        | Carbon Steel   |  |
| 6        | 1/2"Cone Union              | Malleable Iron |  |
| 7        | 1/2"NPT Screwed Pipe        | Carbon Steel   |  |
| 8        | 1/2" Straight Tees          | Malleable Iron |  |
| 9        | 1/2"x 1/4"Reducers          | Malleable Iron |  |
| 10       | 1/4" NPT Screwed Pipe       | Carbon Steel   |  |
| 11       | 1/4" 90° Elow               | Malleable Iron |  |
| 12       | 1/4" Ball Valve             | Brass          |  |
| 13       | Pressure Gage               |                |  |
| 14       | 1/2"NPT Screwed Pipe        | Carbon Steel   |  |
| 15       | 1/2"Check Valve             | Brass          |  |
| 16       | 1/2"NPT Screwed Pipe        | Carbon Steel   |  |
| 17       | 1/2"NPT Screwed Pipe        | Carbon Steel   |  |
| 18       | 1/2"NPT Screwed Pipe        | Carbon Steel   |  |
| 19       | 1/2"NPT Screwed Pipe        | Carbon Steel   |  |
| 20       | 1/2"NPT Screwed Pipe        | Carbon Steel   |  |
| 21       | 1/2" 90° Elbow              | Malleable Iron |  |
| 22       | 1/2"NPT Screwed Pipe        | Carbon Steel   |  |
| 23       | 1/2"NPT Screwed Pipe        | Carbon Steel   |  |
| 24       | 1/2" 90° Elbow              | Malleable Iron |  |
| 25       | 1/2" Ball Valve             | Brass          |  |
| 26       | 1/2"NPT Screwed Pipe        | Carbon Steel   |  |
| 27       | 1/2"NPT Screwed Pipe        | Carbon Steel   |  |
| 28       | 1/2"NPT Screwed Pipe        | Carbon Steel   |  |
| 29       | 1-2"NPT Pipe Fitting        | Malleable Iron |  |
| 30       | 1-2"Y-Strainer              | Brass          |  |
| 31       | 1-2"90° Street Elbow        | Malleable Iron |  |
| 32       | 1/2"NPT Screwed Pipe        | Carbon Steel   |  |
| 33       | Pipe Fitting                | AISI 304       |  |
| 34       | Plug 1                      | Brass          |  |
| 35       | Plug 2                      | Brass          |  |
| 36       | 3/4"NPT Screwed Pipe        | Carbon Steel   |  |
| 37       | Water Motor Gong            |                |  |
| 38       | 3/4"NPT Screwed Pipe        | Carbon Steel   |  |
| 39       | 3/4"x 1/2"90°Reducing Elbow | Malleable Iron |  |
| 40       | Pressure Switch             |                |  |