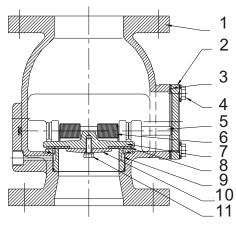

# **Material Specifications**

| No. | Part Name | Material        | ASTM Spec.    |
|-----|-----------|-----------------|---------------|
| 1   | Body      | Ductile Iron    | A536 65-45-12 |
| 2   | Cover     | Ductile Iron    | A536 65-45-12 |
| 3   | Gasket    | Rubber          | EPDM          |
| 4   | Bolt      | Carbon Steel    | A307B         |
| 5   | Stem      | Stainless Steel | AISI 304      |
| 6   | Spring    | Stainless Steel | AISI 304      |
| 7   | Disc      | Ductile Iron    | A536 65-45-12 |
| 8   | Disc Ring | Rubber          | EPDM          |
| 9   | Seat      | Bronze          | B62 C83600    |
| 10  | Retainer  | Brass           | B16 C36000    |
| 11  | Bolt      | Stainless Steel | A2-70         |