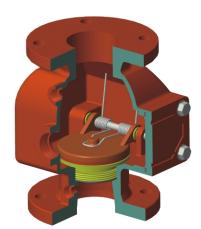

ifications**

| No. | Part Name | Material        | ASTM Spec.    |
|-----|-----------|-----------------|---------------|
| 1   | Body      | Ductile Iron    | A536 65-45-12 |
| 2   | Cover     | Ductile Iron    | A536 65-45-12 |
| 3   | Gasket    | Rubber          | EPDM          |
| 4   | Bolt      | Carbon Steel    | A307B         |
| 5   | Stem      | Stainless Steel | AISI 304      |
| 6   | Spring    | Stainless Steel | AISI 304      |
| 7   | Disc      | Ductile Iron    | A536 65-45-12 |
| 8   | Disc Ring | Rubber          | EPDM          |
| 9   | Seat      | Bronze          | B62 C83600    |
| 10  | Retainer  | Brass           | B16 C36000    |
| 11  | Bolt      | Stainless Steel | A2-70         |

Design and material are subject to change without notice.

#### **Schematic**







#### **Dimensions (mm)**

| Size | 80  | 100 | 150 | 200 |
|------|-----|-----|-----|-----|
| L    | 257 | 270 | 340 | 432 |









Alarm Check Valve, Vertical Trim Flange End, 300PSI  $\textbf{FIG} \cdot \textbf{F1511} - \textbf{300}$ 

# **Schematic of Valve with Accessories**





| Part No. | Specification               | Material       |  |
|----------|-----------------------------|----------------|--|
| 1        | Valve                       | See Above      |  |
| 2        | 2" NPT Pipe Fitting         | Malleable Iron |  |
| 3        | 2"NPT Street Elbows         | Malleable Iron |  |
| 4        | 2" Angle Valve              | Brass          |  |
| 5        | 1/2"NPT Screwed Pipe        | Carbon Steel   |  |
| 6        | 1/2"Cone Union              | Malleable Iron |  |
| 7