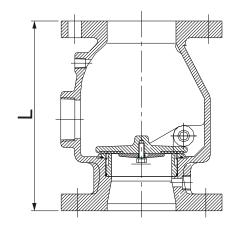

#### **Schematic**

#### **Dimensions (mm)**

| Size | 80  | 100 | 150 | 200 |
|------|-----|-----|-----|-----|
| L    | 257 | 270 | 340 | 432 |

Alarm Check Valve, Vertical Trim Flange End, 300PSI  $\textbf{FIG} \cdot \textbf{F1511} - \textbf{300}$ 